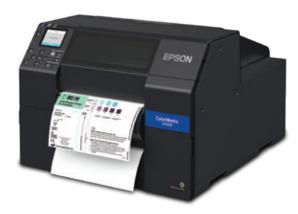

# Epson 6000 Series Printers

## **ReThink Labeling with Epson**

**Colorworks** C6500 Printer

4" Printer with Peel & Dispense Option

8" Printer with Cutter Option

| Printhead Technology   | PrecisionCore™ Serialhead with Micro Piezo technology The Micro Piezo Technology uses electricity to place ink. The Printhead never touches the media |                       |
|------------------------|-------------------------------------------------------------------------------------------------------------------------------------------------------|-----------------------|
| Quality, Resolution    | Up to 1200 x 1200, with variable Drop size                                                                                                            |                       |
| Ink Type               | Pigment Ink – EPSON UltraChrome®, with Extreme Durability, Vivid Color                                                                                |                       |
| Printer Configuration  | Both Models available with Cutter or Peel & Present                                                                                                   |                       |
| Color Management       | ICC profile support Spot color matching                                                                                                               |                       |
| Print Speed            | Adjustable .5 to 5.0ips variable = size and dpi                                                                                                       |                       |
| Max Print Width        | 4.25"                                                                                                                                                 | 8.34"                 |
| Minimum Print Width    | 1.0"                                                                                                                                                  | 1.0"                  |
| Roll OD, 3" Core       | 8"                                                                                                                                                    | 6"                    |
| Dimensions (W x D x H) | 13.4" x 22.2" x 12.8"                                                                                                                                 | 17.5" x 20.3" x 12.8" |