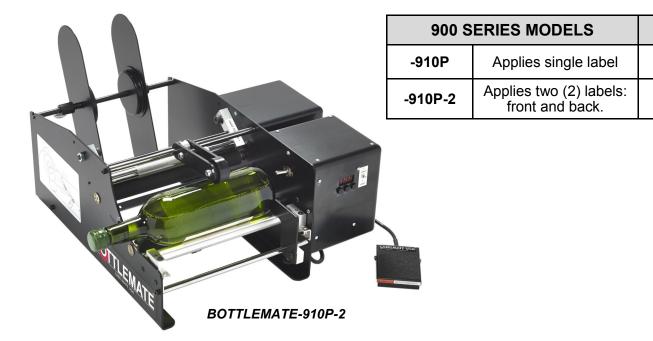

## **BOTTLEMATE-900 Series**

## **BOTTLEMATE-900 Series Quick Facts:**

Automatic Bottle Labeler that quickly and easily applies labels to bottles, cans, jars or other cylindrical items. Accurately and consistently places labels in the same location

An Allen Key is the only tool required to adjust for varying object diameters

Heavy-Duty Construction

3 year Parts and Labor Limited Warranty

Overall Dimensions (HWD): 8"x15.5"x17"

Weight: 26lbs (11.8kg)

| MAXIMUM<br>LABEL<br>WIDTH | MINIMUM<br>LABEL<br>WIDTH | MAXIMUM<br>LABEL<br>LENGTH | MAXIMUM<br>ROLL<br>DIAMETER | CORE<br>DIAMETER | MAXIMUM<br>BOTTLE<br>DIAMETER | MINIMUM<br>BOTTLE<br>DIAMETER |
|---------------------------|---------------------------|----------------------------|-----------------------------|------------------|-------------------------------|-------------------------------|
| 9"                        | 0.25"                     | 18.5"                      | 10"                         | 0.5" - 6"        | 6"                            | 0.5"                          |
| (228-mm)                  | (6.35-mm)                 | (470-mm)                   | (254-mm)                    | (13-mm - 153-mm) | (153-mm)                      | (13-mm)                       |